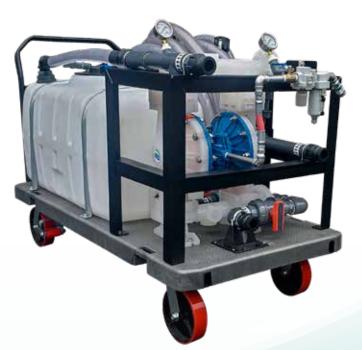

The Turbo Cart 96A is designed to clean larger components where higher flow rates are required. Our standard model comes with all the features that others will add additional charges. The cart is also available with an electric pump.

## **Key Features**

- Finish Thompson Non-metallic Air Operated Double
  Diaphragm Pump with Santoprene Elastomers
- Dual gauges to monitor the entire cleaning process
- Gauge Guards to prevent gauge damage from chemicals
- In-line check valve to prevent any back flow flooding.
- True Union in-line ball valves
- Easily regulate flow rates from 1 -125 gpm with 50' head
- 2 25' inlet/outlet hose, 10' suction, all hoses are reinforced chemical hoses
- 55-gallon on-board tank with drain and large 6" access for filling, venting, and cleaning
- Heavy duty 8" cast iron core wheels, with a polyurethane coating to allow smooth rolling and 4-wheel "full range" maneuverability when needed