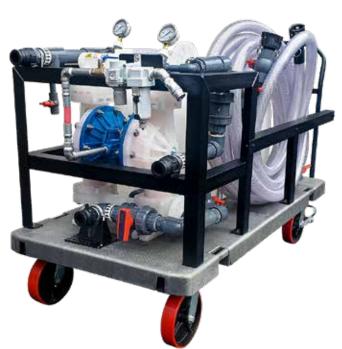

The Turbo Cart 96A is designed to clean larger components where higher flow rates are required. Our standard model comes with all the features that others will add additional charges. The cart is also available with an electric pump.

## **Key Features**

- Finish Thompson Non-metallic Air Operated Double
  Diaphragm Pump with Santoprene Elastomers
- Dual gauges to monitor the entire cleaning process
- Gauge Guards to prevent gauge damage from chemicals
- In-line check valve to prevent any back flow flooding.
- True Union in-line ball valves
- Easily regulate flow rates from 1 -125 gpm with 50' head
- 2 25' inlet/outlet hose, 10' suction, all hoses are reinforced chemical hoses
- 55-gallon on-board tank with drain and large 6" access for filling, venting, and cleaning
- Heavy duty 8" cast iron core wheels, with a polyurethane coating to allow smooth rolling and 4-wheel "full range" maneuverability when needed